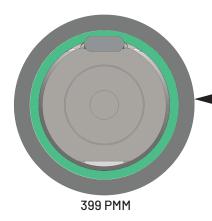

#### **Casing Clearance**

5-1/2" 20# Casing

399 PMM has
5X MORE
FLOW AREA

456 Legacy IM