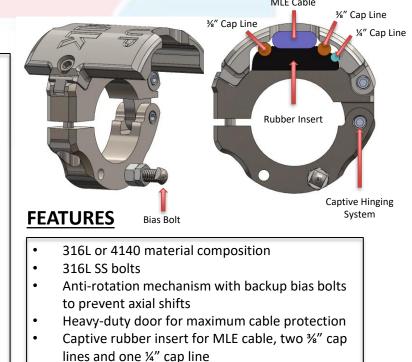

## **BENEFITS**

- Robust door design capable of carrying 10,000 lbs. while safely allowing installations into the horizontal
- Sleek axial profile designed for smooth installation
- Bias bolts used as backups for impacts and loadings in excess of 10,000 lbs.
- Design forces equipment string 0.75" away from casing, increasing MLE clearance
- Substantial resistance to rotation with a backup anti-rotation bolt
- Built for multiple installations
- Quick refurbishment
- Specially formulated HNBR insert increases grip of MLE cable and capillary lines, accommodates for cable expansion or contraction, and accommodates for MLE cable manufacturing tolerances

- Captive hinging system with no loose parts
- Vibration resistant connective hardware

| Oil Tool Solutions MLE Guard Applications |                         |                              |                      |  |  |
|-------------------------------------------|-------------------------|------------------------------|----------------------|--|--|
|                                           | MLE Cable Compatability | Capillary Tube Compatability | Casing Compatability |  |  |
| OTS MLE Guard                             | 400 Series Equipment    | 1/4", 3/8", 3/8"             | 7" and UP            |  |  |
|                                           | 500 Series Equipment    | 1/4", 3/8", 3/8", 1/4"       |                      |  |  |