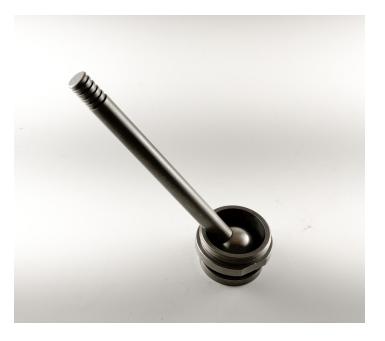

## BLAZE® TREATED Motor Valve Trim Kits

## Leading Edge Lift Technology for the Life of the Well

BLAZE enhances the life span and productivity of oilfield equipment subjected to mechanical wear, corrosion and abrasion.

BLAZE trim kits are replacements for carbide or standard trim for motor valves. Trim Kits are used in numerous applications, such as plunger lift control, dump valve service, flow control and other aspects of flow-back and natural gas production.

Our BLAZE treated ball, stem and seat provide enhanced durability in the toughest operating conditions.

| KEY SIZE OFFERINGS  |
|---------------------|
| 1/4" BLAZE Trim Kit |
| 1/2" BLAZE Trim Kit |
| 3/4" BLAZE Trim Kit |
| 7/8" BLAZE Trim Kit |
| 1" BLAZE Trim Kit   |